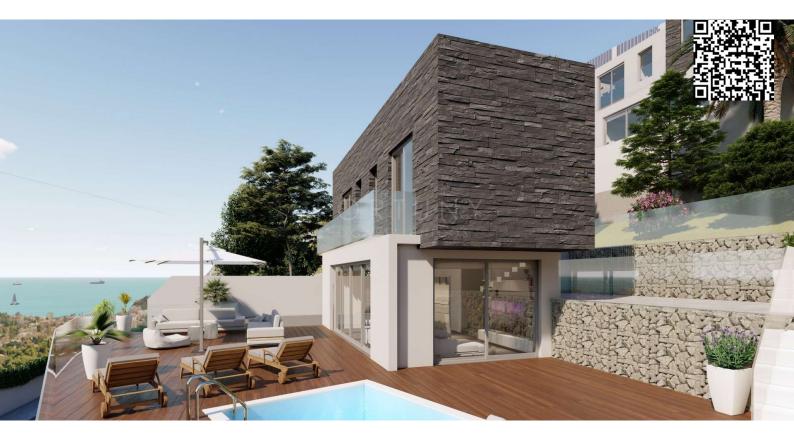

FORTUNY HOGARES ÚNICOS puts for sale this exceptional and contemporary independent villa for sale located in one of the best residential areas of Malaga, El Limonar, close to all kinds of services, schools, nurseries, restaurants, fast access to the highway and a few meters from the Paseo Maritime Pablo Ruiz Picasso and its long beaches. The property sits on a plot of 388m<sup>2</sup> with a total constructed area of 280m<sup>2</sup> and divided into basement, ground floor, first floor and solarium plus 90m2 of green areas. All the rooms of this villa are exterior with beautiful views of the bay of Malaga and are distributed in: a spacious and comfortable furnished kitchen, three bedrooms, two bathrooms, a toilet and a spacious and bright living room with fireplace. It has a terrace, garden, private pool and parking space for two vehicles. On the basic project there is the possibility that the terminations and distribution are chosen by the client, always with top quality brands. For further information do not hesitate to contact us, we will be happy to assist you.