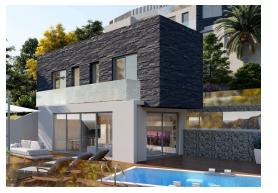

FORTUNY HOGARES ÚNICOS puts for sale this exceptional and contemporary independent villa for sale located in one of the best residential areas of Malaga, El Limonar, close to all kinds of services, schools, nurseries, restaurants, fast access to the highway and a few meters from the Paseo Maritime Pablo Ruiz Picasso and its long beaches. The property sits on a plot of 388m<sup>2</sup> with a total constructed area of 280m<sup>2</sup> and divided into basement, ground floor, first floor and solarium plus 90m2 of green areas. All the rooms of this villa are exterior with beautiful views of the bay of Malaga and are distributed in: a spacious and comfortable furnished kitchen, three bedrooms, two bathrooms, a toilet and a spacious and bright living room with fireplace. It has a terrace, garden, private pool and parking space for two vehicles. On the basic project there is the possibility that the terminations and distribution are chosen by the client, always with top quality brands. For further information do not hesitate to contact us, we will be happy to assist you.